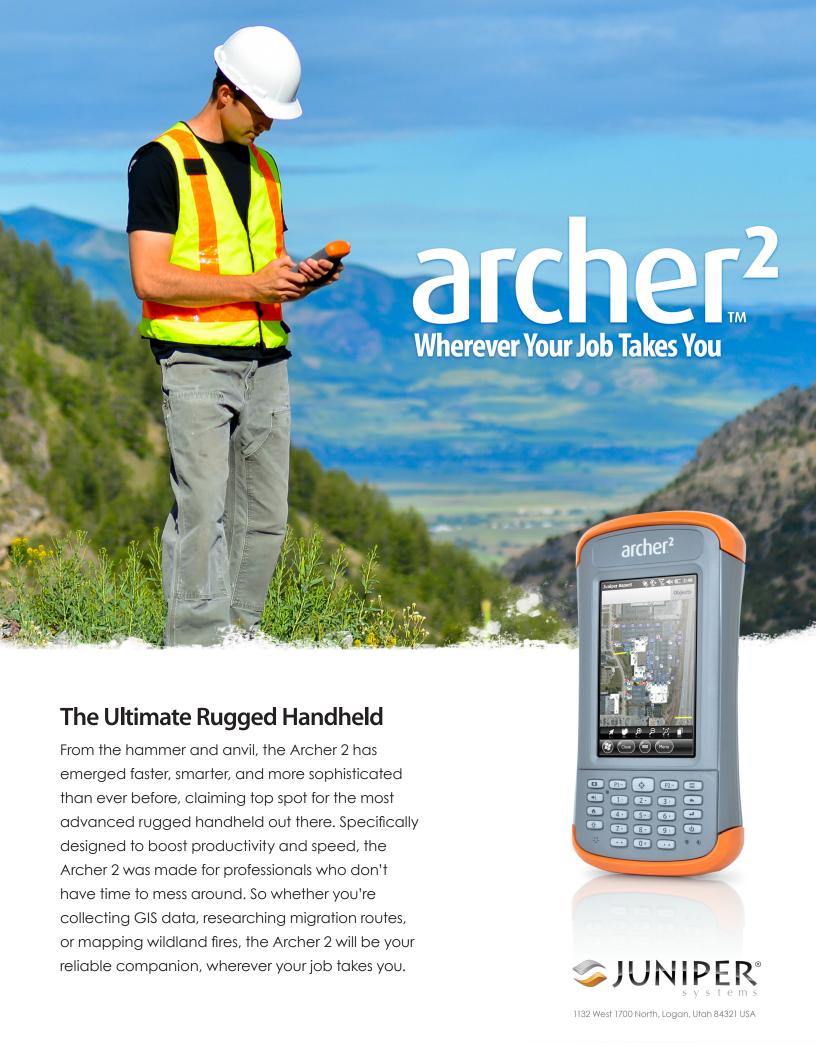

#### ILLUMIVIEW™ HIGH-VISIBILITY DISPLAY

- Extra-large display for easy viewing
- Unparalleled brightness overpowers glaring sunlight
- Extremely scratch-resistant
- Capacitive touchscreen provides sharper image & durability
- Hold-to-zoom<sup>™</sup> gives you absolute precision