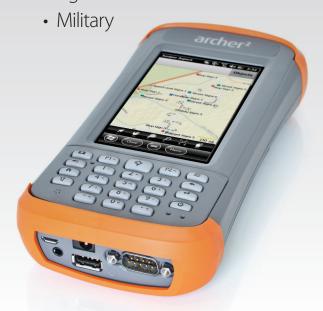

### Gets the Job Done

The Archer 2 makes life easier by eliminating the obstacles that keep you from doing your job. With new IllumiView™ technology, its brilliant display overpowers glaring sunlight unlike anything you've ever seen on a rugged handheld. You'll love the responsiveness of its large, glove-friendly capacitive touchscreen and numeric keypad, allowing you to input data at unprecedented speeds. And for those days that run extra-long, rest assured that the Archer 2's custom Overtime Technology™ battery will get you through, no problem. Add to this the signature ruggedness that Juniper Systems is known for, and you have one mean data-collecting machine that you can depend on, wherever your job takes you.

#### ILLUMIVIEW™ HIGH-VISIBILITY DISPLAY

- Extra-large display for easy viewing
- Unparalleled brightness overpowers glaring sunlight
- Extremely scratch-resistant
- Capacitive touchscreen provides sharper image & durability
- Hold-to-zoom<sup>™</sup> gives you absolute precision

#### IT'S GOT IT ALL

- 1D/2D barcode imager
- Bluetooth®, Wi-Fi®, cell modem, serial, & USB connectivity
- Simultaneous GPS and GLONASS capabilities
- 5MP camera + video capture